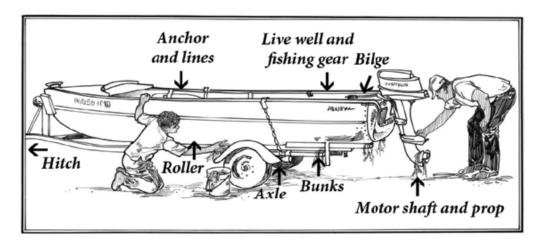

## **Watercraft Check Points**

Inspect all parts of the boat and trailer where plants may be caught including the areas shown in the diagram.